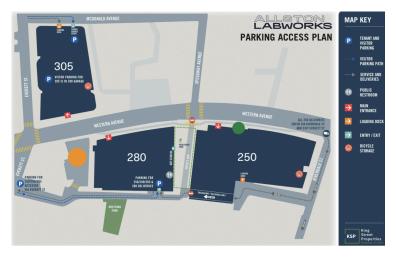

## BioBuilder Learning Lab @ Allston Labworks 250 Western Ave, Boston, MA 02134

\*Note: There are multiple places in Boston with the address of 250 Western Avenue. Our Learning Lab is located in the Allston neighborhood near the corner of Everett Street and Western Avenue. If you are arriving by Uber, Lyft, or car, please ensure that you are directed to 250 Western Ave in **Allston, MA**. The loading dock is accessible from Riverdale Street.

## **PARKING**

- Parking is under the building at <u>280</u> Western Ave,which can be accessed through the Eastern Bank Parking lot (labeled with an orange circle on the map) at the corner of Western and Everett.
- Once you are in the Eastern Bank parking lot, proceed on the road behind the apartments at 280 Western. The entrance to the parking garage will be on your left.
- If the metal door to the garage is closed, it will open automatically as you approach.
- Once inside the garage, take a ticket to enter the garage for 280 Western Ave (not 250 Western) and park. Exit the garage on foot and proceed to the entrance of our building (labeled with a green circle on the map). Ring the doorbell to gain access to the building and one of our team will meet you in the lobby.